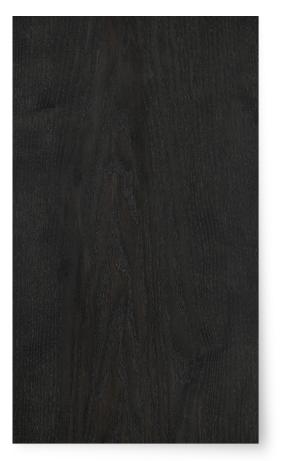

## Continental Ash Dark Emerald Hardwax

Our hand-applied prefinished Dark Emerald look provides for a dry dark graphite tone, leaving a slight hue of greenish-brown and softly accentuated woodgrain speaking "True Ash". This stabel surface tone is protected with hardwax-oil. Because of it's calm long grain, it works very well on random-width long planks for floors and walls.