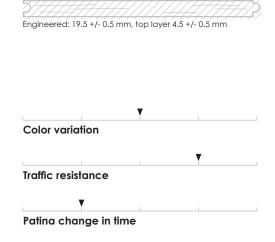

| Species                     | Continental Ash                                                                                                                                                      |
|-----------------------------|----------------------------------------------------------------------------------------------------------------------------------------------------------------------|
| Finish*                     | Hardwax-Oil                                                                                                                                                          |
| Origin                      | European Ash (Fraxinus Exelcior) mainly over<br>80 years old. Grown in responsibly managed<br>central continental European forests.                                  |
| Maintenance                 | This finish can be cleaned regularly using our<br>Natural Oil Soap, which feeds and strengthens<br>the surface over time.                                            |
| Spot repair<br>and Refinish | Professional maintenance with our Maintenan-<br>ce Oil will make this finish richer and protect it<br>over time. Spot repairs are possible with our<br>touch-up kit. |

## **Recommended patterns**

Structure\*\*

\*) Whilst our sampling and photography endeavours to show grain and colour as natural as possible, a sample or photo are never an exact representation of an entire floor. Wood being a natural material, variation in colour and grain exists, floors may change appearance over time through exposure to light, wear and tear and maintenance.
\*\*) Prefinishing of solid floors may be subject to more strict recommendations for limited board dimensions and climate control. Read further on the next page.