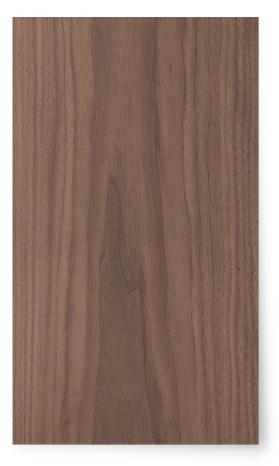

## American Walnut Pure Ultramatt Poly

Pre-finished by hand, this Walnut combines a pure and natural look and feel with hard-wearing ultramatt lacquer. This finish works well on more uniform selections of Walnut in plank and parquet patterns for floors and walls. A brushed texture can be added for more character.

| Species                     | American Walnut                                                                                                                                                                        |
|-----------------------------|----------------------------------------------------------------------------------------------------------------------------------------------------------------------------------------|
| Finish*                     | Ultramatt 2k Lacquer                                                                                                                                                                   |
| Origin                      | American dark Walnut (Juglans Nigra) mainly<br>over 80 years old. Grown in responsibly mana-<br>ged forests in the northern states of the USA.                                         |
| Maintenance                 | This finish can be cleaned regularly using<br>our Premium Poly Fresh, which feeds and<br>strengthens the surface over time.                                                            |
| Spot repair<br>and Refinish | Professional maintenance with our Premium<br>Ultramatt Polish will protect this floor for a very<br>long time.For spot repairs and refinishing, we<br>can provide efficient solutions. |