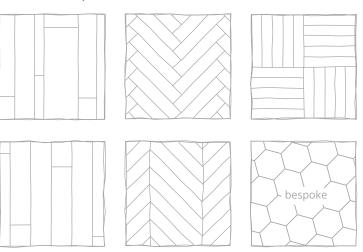

## **Recommended patterns**

\*) Whilst our sampling and photography endeavours to show grain and colour as natural as possible, a sample or photo are never an exact representation of an entire floor. Wood being a natural material, variation in colour and grain exists, floors may change appearance over time through exposure to light, wear and tear and maintenance.
\*\*) Prefinishing of solid floors may be subject to more strict recommendations for limited board dimensions and climate control. Read further on the next page.