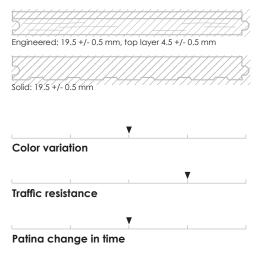

## Structure\*\*

## **Recommended patterns**

\*) Whilst our sampling and photography endeavours to show grain and colour as natural as possible, a sample or photo are never an exact representation of an entire floor. Wood being a natural material, variation in colour and grain exists, floors may change appearance over time through exposure to light, wear and tear and maintenance.
\*\*) Prefinishing of solid floors may be subject to more strict recommendations for limited board dimensions and climate control. Read further on the next page.