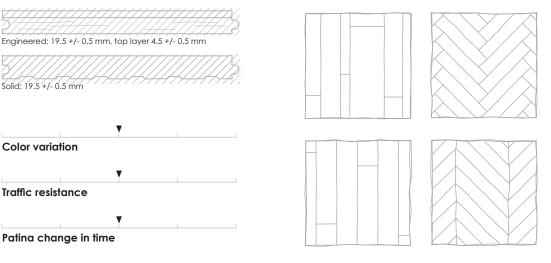

## **Recommended patterns**

\*) Whilst our sampling and photography endeavours to show grain and colour as natural as possible, a sample or photo are never an exact representation of an entire floor. Wood being a natural material, variation in colour and grain exists, floors may change appearance over time through exposure to light, wear and tear and maintenance.
\*\*) Prefinishing of solid floors may be subject to more strict recommendations for limited board dimensions and climate control. Read further on the next page.