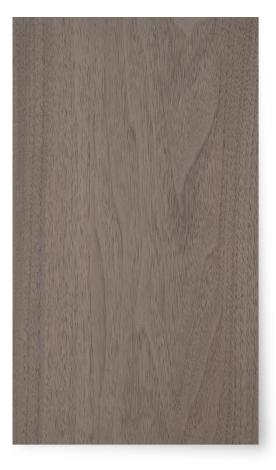

## American Walnut Silky Grey Ultramatt Hardwax

The manual application of our custom lye and a hardwax results in a Walnut with a highly refined dark grey-purple patina. The natural variation in colour mellows out over time with the use of soap, and works best in modern settings width randomly mixed wider widths and longer lengths boards.

| Species                     | American Walnut                                                                                                                                                                      |
|-----------------------------|--------------------------------------------------------------------------------------------------------------------------------------------------------------------------------------|
| Finish*                     | Ultramatt Hardwax-Oil                                                                                                                                                                |
| Origin                      | American dark Walnut (Juglans Nigra) mainly<br>over 80 years old. Grown in responsibly mana-<br>ged forests in the northern states of the USA.                                       |
| Maintenance                 | This finish can be cleaned regularly using<br>our Whitewash Oil Soap, which feeds and<br>strengthens the surface over time and allows to<br>adjust the patina how you want it to be. |
| Spot repair<br>and Refinish | Professional maintenance with our Whitewash<br>Maintenance Oil will make this finish more<br>faded and protected over time. Spot repairs<br>are possible with our touch up kit.      |